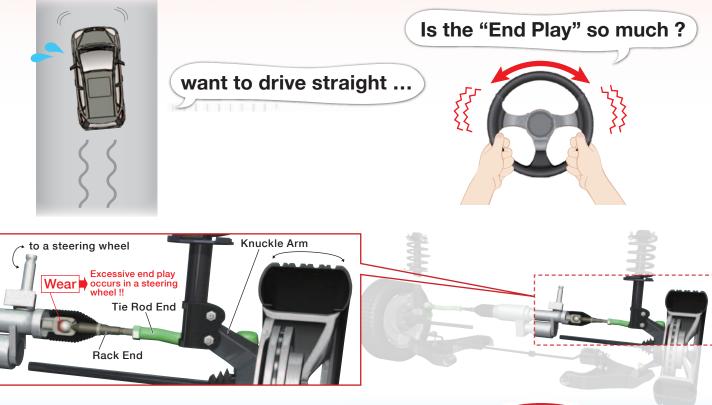

## What is Rack End?

It has a function to transmit the control force of a steering wheel to a wheel. It keeps steering stable by absorbing the shocks and the vibrations from the road surface.

## Do you adjust a steering wheel for driving straight ? Does the end play in the steering wheel become bigger when stopping the car ?

▼Reliable performance with the durability evaluation

▼Stability with the robot arm