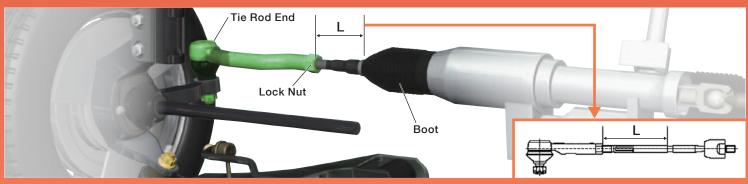

## Recommended way to replace Rack End.

\*keep the same dimension of "L" as before.
\*replace both Tie Rod End and Rack End at the same time.

% If the steering wheel remains unstable, please check the maintenance manual and adjust the alignment.