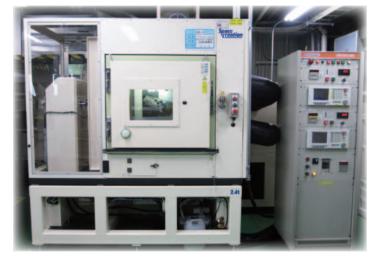

## Do you adjust a steering wheel for driving straight ? Does the end play in the steering wheel become bigger when stopping the car ?

▼Reliable performance with the durability evaluation

▼Stability with the robot arm

**V**Every product is tested with the automatic inspection machine