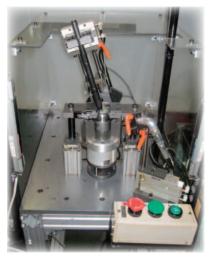

## Do you adjust a steering wheel for driving straight ? Does the end play in the steering wheel become bigger when stopping the car ?

▼Reliable performance with the durability evaluation

▼Stability with the robot arm

**V**Every product is tested with the automatic inspection machine