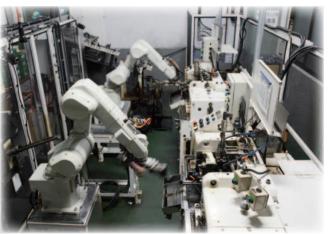

## Do you adjust a steering wheel for driving straight ? Does the end play in the steering wheel become bigger when stopping the car ?

▼Reliable performance with the durability evaluation

▼Stability with the robot arm

**V**Every product is tested with the automatic inspection machine